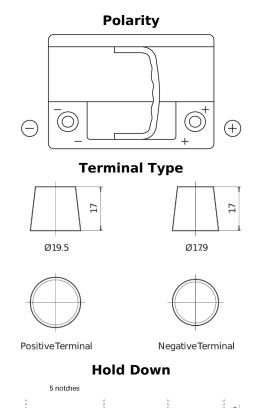

## **High-Tech TA612**

| Part number                    | TA612         |
|--------------------------------|---------------|
| Technology                     | Flooded       |
| EAN/GTIN                       | 3661024054270 |
| Voltage                        | 12 V          |
| Capacity                       | 61.0 Ah       |
| CCA                            | 600 A         |
| Length                         | 242 mm        |
| Width                          | 175 mm        |
| Height                         | 175 mm        |
| Box size                       | LB2           |
| Polarity                       | ETN 0         |
| Terminal Type                  | EN taper post |
| Hold Down                      | B13           |
| Weights (subject of variation) | 14.00 kg      |