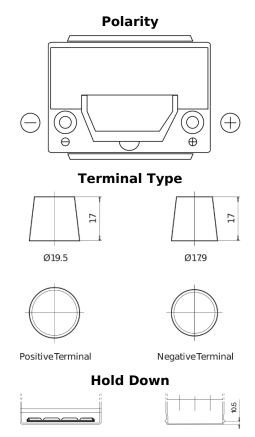

## **High-Tech TA654**

| Part number                    | TA654         |
|--------------------------------|---------------|
| Technology                     | Flooded       |
| EAN/GTIN                       | 3661024054140 |
| Voltage                        | 12 V          |
| Capacity                       | 65.0 Ah       |
| CCA                            | 580 A         |
| Length                         | 230 mm        |
| Width                          | 173 mm        |
| Height                         | 222 mm        |
| Box size                       | D23           |
| Polarity                       | ETN 0         |
| Terminal Type                  | EN taper post |
| Hold Down                      | Korean B1     |
| Weights (subject of variation) | 16.00 kg      |