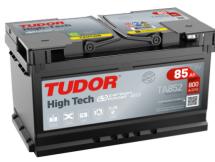

## High-Tech TA852

| Part number                    | TA852         |
|--------------------------------|---------------|
| Technology                     | Flooded       |
| EAN/GTIN                       | 3661024054294 |
| Voltage                        | 12 V          |
| Capacity                       | 85.0 Ah       |
| CCA                            | 800 A         |
| Length                         | 315 mm        |
| Width                          | 175 mm        |
| Height                         | 175 mm        |
| Box size                       | LB4           |
| Polarity                       | ETN 0         |
| Terminal Type                  | EN taper post |
| Hold Down                      | B13           |
| Weights (subject of variation) | 18.60 kg      |