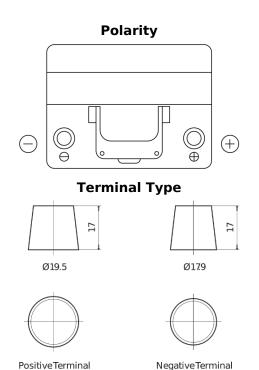

## Plus CB604

| Part number                    | CB604         |
|--------------------------------|---------------|
| Technology                     | Flooded       |
| EAN/GTIN                       | 3661024014410 |
| Voltage                        | 12 V          |
| Capacity                       | 60.0 Ah       |
| CCA                            | 480 A         |
| Length                         | 230 mm        |
| Width                          | 173 mm        |
| Height                         | 222 mm        |
| Box size                       | D23           |
| Polarity                       | ETN 0         |
| Terminal Type                  | EN taper post |
| Hold Down                      | Korean B1     |
| Weights (subject of variation) | 14.60 kg      |