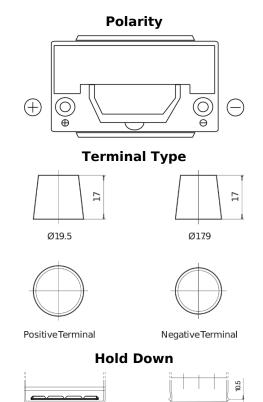

## **High-Tech TA955**

| Part number                    | TA955         |
|--------------------------------|---------------|
| Technology                     | Flooded       |
| EAN/GTIN                       | 3661024054195 |
| Voltage                        | 12 V          |
| Capacity                       | 95.0 Ah       |
| CCA                            | 800 A         |
| Length                         | 306 mm        |
| Width                          | 173 mm        |
| Height                         | 222 mm        |
| Box size                       | D31           |
| Polarity                       | ETN 1         |
| Terminal Type                  | EN taper post |
| Hold Down                      | Korean B1     |
| Weights (subject of variation) | 21.40 kg      |