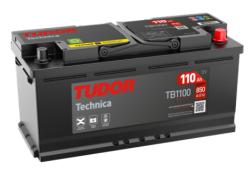

## **Technica TB1100**

| Part number                    | TB1100        |
|--------------------------------|---------------|
| Technology                     | Flooded       |
| EAN/GTIN                       | 3661024056236 |
| Voltage                        | 12 V          |
| Capacity                       | 110.0 Ah      |
| CCA                            | 850 A         |
| Length                         | 392 mm        |
| Width                          | 175 mm        |
| Height                         | 190 mm        |
| Box size                       | L06           |
| Polarity                       | ETN 0         |
| Terminal Type                  | EN taper post |
| Hold Down                      | B13           |
| Weights (subject of variation) | 26.30 kg      |