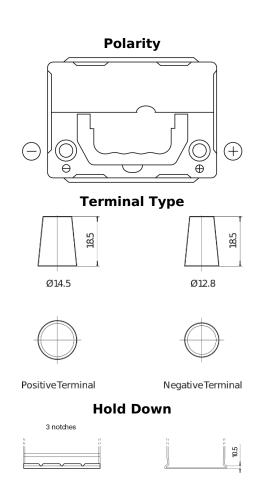

## Technica TB356A

| Part number                    | TB356A         |
|--------------------------------|----------------|
| Technology                     | Flooded        |
| EAN/GTIN                       | 3661024054881  |
| Voltage                        | 12 V           |
| Capacity                       | 35.0 Ah        |
| CCA                            | 240 A          |
| Length                         | 187 mm         |
| Width                          | 127 mm         |
| Height                         | 220 mm         |
| Box size                       | B19            |
| Polarity                       | ETN 0          |
| Terminal Type                  | JIS taper post |
| Hold Down                      | Korean B1 Long |
| Weights (subject of variation) | 8.90 kg        |
|                                |                |