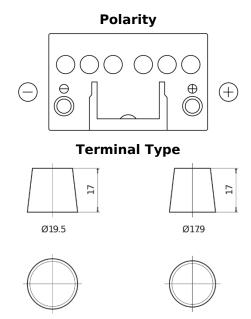

## **Technica TB450**

| Part number                    | TB450         |
|--------------------------------|---------------|
| Technology                     | Flooded       |
| EAN/GTIN                       | 3661024054492 |
| Voltage                        | 12 V          |
| Capacity                       | 45.0 Ah       |
| CCA                            | 330 A         |
| Length                         | 220 mm        |
| Width                          | 135 mm        |
| Height                         | 225 mm        |
| Box size                       | E02           |
| Polarity                       | ETN 0         |
| Terminal Type                  | EN taper post |
| Hold Down                      | B1            |
| Weights (subject of variation) | 12.50 kg      |