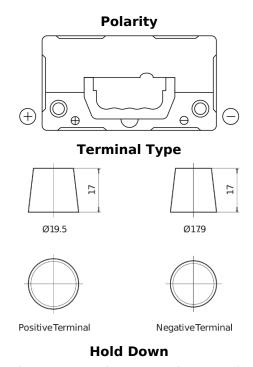

## **Technica TB455**

| Part number                    | TB455         |
|--------------------------------|---------------|
| Technology                     | Flooded       |
| EAN/GTIN                       | 3661024054386 |
| Voltage                        | 12 V          |
| Capacity                       | 45.0 Ah       |
| CCA                            | 330 A         |
| Length                         | 237 mm        |
| Width                          | 127 mm        |
| Height                         | 227 mm        |
| Box size                       | B24           |
| Polarity                       | ETN 1         |
| Terminal Type                  | EN taper post |
| Hold Down                      | B0            |
| Weights (subject of variation) | 11.40 kg      |