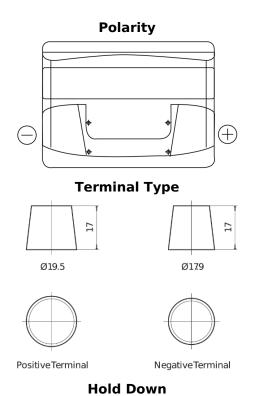

## **Technica TB500**

| Part number                    | TB500         |
|--------------------------------|---------------|
| Technology                     | Flooded       |
| EAN/GTIN                       | 3661024054515 |
| Voltage                        | 12 V          |
| Capacity                       | 50.0 Ah       |
| CCA                            | 450 A         |
| Length                         | 207 mm        |
| Width                          | 175 mm        |
| Height                         | 190 mm        |
| Box size                       | L01           |
| Polarity                       | ETN 0         |
| Terminal Type                  | EN taper post |
| Hold Down                      | B13           |
| Weights (subject of variation) | 12.20 kg      |