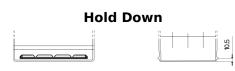

## **Technica TB604**

| Part number                    | TB604         |
|--------------------------------|---------------|
| Technology                     | Flooded       |
| EAN/GTIN                       | 3661024054416 |
| Voltage                        | 12 V          |
| Capacity                       | 60.0 Ah       |
| CCA                            | 480 A         |
| Length                         | 230 mm        |
| Width                          | 173 mm        |
| Height                         | 222 mm        |
| Box size                       | D23           |
| Polarity                       | ETN 0         |
| Terminal Type                  | EN taper post |
| Hold Down                      | Korean B1     |
| Weights (subject of variation) | 14.60 kg      |