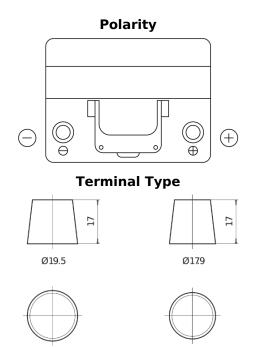

## **Technica TB604**

| Part number                    | TB604         |
|--------------------------------|---------------|
| Technology                     | Flooded       |
| EAN/GTIN                       | 3661024054416 |
| Voltage                        | 12 V          |
| Capacity                       | 60.0 Ah       |
| CCA                            | 480 A         |
| Length                         | 230 mm        |
| Width                          | 173 mm        |
| Height                         | 222 mm        |
| Box size                       | D23           |
| Polarity                       | ETN 0         |
| Terminal Type                  | EN taper post |
| Hold Down                      | Korean B1     |
| Weights (subject of variation) | 14.60 kg      |

NegativeTerminal

PositiveTerminal

Design, features and specifications are subject to change without notice. We disclaim any representation or warranty, express or implied, concerning the data or recommendations, and in no event shall be liable for any loss or damage claimed to have arisen as a result. Some products may not be available in your local market.