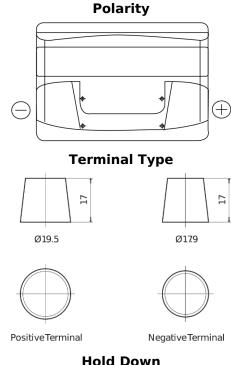

## **Technica TB740**

| Part number                    | TB740         |
|--------------------------------|---------------|
| Technology                     | Flooded       |
| EAN/GTIN                       | 3661024054553 |
| Voltage                        | 12 V          |
| Capacity                       | 74.0 Ah       |
| CCA                            | 680 A         |
| Length                         | 278 mm        |
| Width                          | 175 mm        |
| Height                         | 190 mm        |
| Box size                       | L03           |
| Polarity                       | ETN 0         |
| Terminal Type                  | EN taper post |
| Hold Down                      | B13           |
| Weights (subject of variation) | 16.60 kg      |