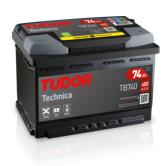

## **Technica TB740**

| Part number                    | TB740         |
|--------------------------------|---------------|
| Technology                     | Flooded       |
| EAN/GTIN                       | 3661024054553 |
| Voltage                        | 12 V          |
| Capacity                       | 74.0 Ah       |
| CCA                            | 680 A         |
| Length                         | 278 mm        |
| Width                          | 175 mm        |
| Height                         | 190 mm        |
| Box size                       | L03           |
| Polarity                       | ETN 0         |
| Terminal Type                  | EN taper post |
| Hold Down                      | B13           |
| Weights (subject of variation) | 16.60 kg      |