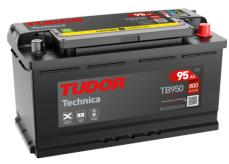

## **Technica TB950**

| Part number                    | TB950         |
|--------------------------------|---------------|
| Technology                     | Flooded       |
| EAN/GTIN                       | 3661024054584 |
| Voltage                        | 12 V          |
| Capacity                       | 95.0 Ah       |
| CCA                            | 800 A         |
| Length                         | 353 mm        |
| Width                          | 175 mm        |
| Height                         | 190 mm        |
| Box size                       | L05           |
| Polarity                       | ETN 0         |
| Terminal Type                  | EN taper post |
| Hold Down                      | B13           |
| Weights (subject of variation) | 21.60 kg      |