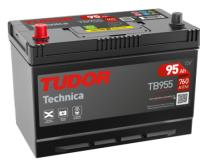

## **Technica TB955**

| Part number                    | TB955         |
|--------------------------------|---------------|
| Technology                     | Flooded       |
| EAN/GTIN                       | 3661024054461 |
| Voltage                        | 12 V          |
| Capacity                       | 95.0 Ah       |
| CCA                            | 760 A         |
| Length                         | 306 mm        |
| Width                          | 173 mm        |
| Height                         | 222 mm        |
| Box size                       | D31           |
| Polarity                       | ETN 1         |
| Terminal Type                  | EN taper post |
| Hold Down                      | Korean B1     |
| Weights (subject of variation) | 20.60 kg      |