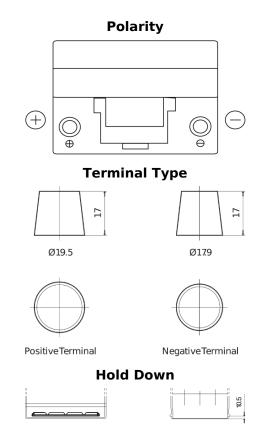

## **Technica TB955**

| Part number                    | TB955         |
|--------------------------------|---------------|
| Technology                     | Flooded       |
| EAN/GTIN                       | 3661024054461 |
| Voltage                        | 12 V          |
| Capacity                       | 95.0 Ah       |
| CCA                            | 760 A         |
| Length                         | 306 mm        |
| Width                          | 173 mm        |
| Height                         | 222 mm        |
| Box size                       | D31           |
| Polarity                       | ETN 1         |
| Terminal Type                  | EN taper post |
| Hold Down                      | Korean B1     |
| Weights (subject of variation) | 20.60 kg      |