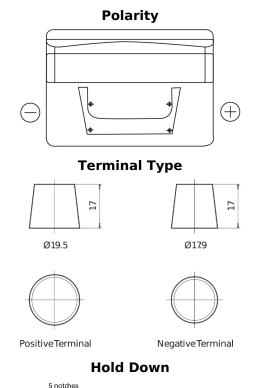

## **Standard TC542**

loss or damage claimed to have arisen as a result. Some products may not be available in your local market.

| Part number                    | TC542         |
|--------------------------------|---------------|
| Technology                     | Flooded       |
| EAN/GTIN                       | 3661024054850 |
| Voltage                        | 12 V          |
| Capacity                       | 54.0 Ah       |
| CCA                            | 500 A         |
| Length                         | 242 mm        |
| Width                          | 175 mm        |
| Height                         | 175 mm        |
| Box size                       | LB2           |
| Polarity                       | ETN 0         |
| Terminal Type                  | EN taper post |
| Hold Down                      | B13           |
| Weights (subject of variation) | 12.90 kg      |