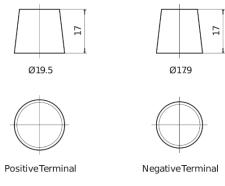

number                    | TD851T        |
|--------------------------------|---------------|
| Technology                     | GEL           |
| EAN/GTIN                       | 3661024057615 |
| Voltage                        | 12 V          |
| Capacity                       | 85.0 Ah       |
| CCA                            | 350 A         |
| Length                         | 349 mm        |
| Width                          | 175 mm        |
| Height                         | 235 mm        |
| Box size                       | D02           |
| Polarity                       | ETN 1         |
| Terminal Type                  | EN taper post |
| Hold Down                      | В0            |
| Weights (subject of variation) | 29.50 kg      |

## **Polarity**



## **Terminal Type**



#### **Hold Down**



Design, features and specifications are subject to change without notice. We disclaim any representation or warranty, express or implied, concerning the data or recommendations, and in no event shall be liable for any loss or damage claimed to have arisen as a result. Some products may not be available in your local market.