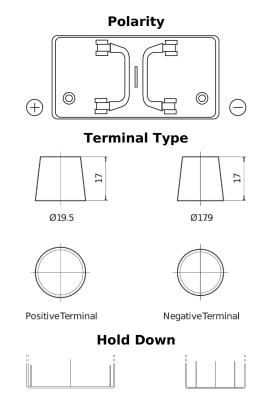

## PowerPRO TF1251

| Part number                    | TF1251        |
|--------------------------------|---------------|
| Technology                     | Flooded       |
| EAN/GTIN                       | 3661024057684 |
| Voltage                        | 12 V          |
| Capacity                       | 125.0 Ah      |
| CCA                            | 850 A         |
| Length                         | 349 mm        |
| Width                          | 175 mm        |
| Height                         | 285 mm        |
| Box size                       | D03           |
| Polarity                       | ETN 1         |
| Terminal Type                  | EN taper post |
| Hold Down                      | В0            |
| Weights (subject of variation) | 31.00 kg      |