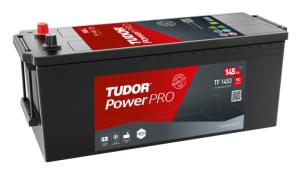

## PowerPRO TF1453

| Part number                    | TF1453        |
|--------------------------------|---------------|
| Technology                     | Flooded       |
| EAN/GTIN                       | 3661024055307 |
| Voltage                        | 12 V          |
| Capacity                       | 145.0 Ah      |
| CCA                            | 900 A         |
| Length                         | 513 mm        |
| Width                          | 189 mm        |
| Height                         | 223 mm        |
| Box size                       | D04           |
| Polarity                       | ETN 3         |
| Terminal Type                  | EN taper post |
| Hold Down                      | В0            |
| Weights (subject of variation) | 35.90 kg      |