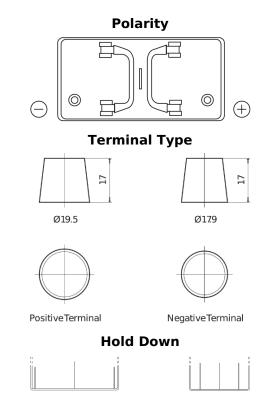

## StartPRO TG1100

| Part number                    | TG1100        |
|--------------------------------|---------------|
| Technology                     | Flooded       |
| EAN/GTIN                       | 3661024055376 |
| Voltage                        | 12 V          |
| Capacity                       | 110.0 Ah      |
| CCA                            | 750 A         |
| Length                         | 349 mm        |
| Width                          | 175 mm        |
| Height                         | 235 mm        |
| Box size                       | D02           |
| Polarity                       | ETN 0         |
| Terminal Type                  | EN taper post |
| Hold Down                      | В0            |
| Weights (subject of variation) | 25.40 kg      |