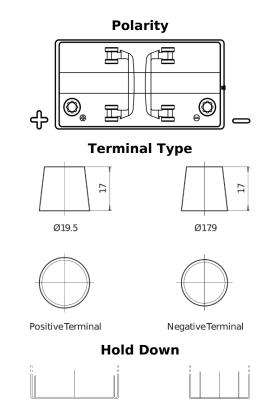

## StartPRO TG1101

| Part number                    | TG1101        |
|--------------------------------|---------------|
| Technology                     | Flooded       |
| EAN/GTIN                       | 3661024055383 |
| Voltage                        | 12 V          |
| Capacity                       | 110.0 Ah      |
| CCA                            | 750 A         |
| Length                         | 349 mm        |
| Width                          | 175 mm        |
| Height                         | 235 mm        |
| Box size                       | D02           |
| Polarity                       | ETN 1         |
| Terminal Type                  | EN taper post |
| Hold Down                      | В0            |
| Weights (subject of variation) | 25.40 kg      |