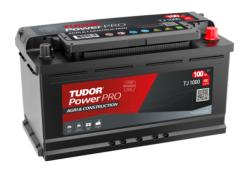

## PowerPRO Agri&Construction TJ1000

| Part number                    | TJ1000        |
|--------------------------------|---------------|
| Technology                     | Flooded       |
| EAN/GTIN                       | 3661024056809 |
| Voltage                        | 12 V          |
| Capacity                       | 100.0 Ah      |
| CCA                            | 850 A         |
| Length                         | 353 mm        |
| Width                          | 175 mm        |
| Height                         | 190 mm        |
| Box size                       | L05           |
| Polarity                       | ETN 0         |
| Terminal Type                  | EN taper post |
| Hold Down                      | B13           |
| Weights (subject of variation) | 21.80 kg      |