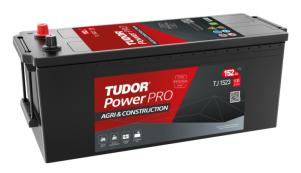

## PowerPRO Agri&Construction TJ1523

| Part number                    | TJ1523        |
|--------------------------------|---------------|
| Technology                     | Flooded       |
| EAN/GTIN                       | 3661024056724 |
| Voltage                        | 12 V          |
| Capacity                       | 152.0 Ah      |
| CCA                            | 1130 A        |
| Length                         | 513 mm        |
| Width                          | 189 mm        |
| Height                         | 223 mm        |
| Box size                       | D04           |
| Polarity                       | ETN 3         |
| Terminal Type                  | EN taper post |
| Hold Down                      | В0            |
| Weights (subject of variation) | 40.30 kg      |