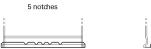

## Plus CB741

| Part number                    | CB741         |
|--------------------------------|---------------|
| Technology                     | Flooded       |
| EAN/GTIN                       | 3661024014564 |
| Voltage                        | 12 V          |
| Capacity                       | 74.0 Ah       |
| CCA                            | 680 A         |
| Length                         | 278 mm        |
| Width                          | 175 mm        |
| Height                         | 190 mm        |
| Box size                       | L03           |
| Polarity                       | ETN 1         |
| Terminal Type                  | EN taper post |
| Hold Down                      | B13           |
| Weights (subject of variation) | 16.60 kg      |

## **Hold Down**

Design, features and specifications are subject to change without notice. We disclaim any representation or warranty, express or implied, concerning the data or recommendations, and in no event shall be liable for any loss or damage claimed to have arisen as a result. Some products may not be available in your local market.