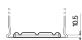

## Plus CB741

| Part number                    | CB741         |
|--------------------------------|---------------|
| Technology                     | Flooded       |
| EAN/GTIN                       | 3661024014564 |
| Voltage                        | 12 V          |
| Capacity                       | 74.0 Ah       |
| CCA                            | 680 A         |
| Length                         | 278 mm        |
| Width                          | 175 mm        |
| Height                         | 190 mm        |
| Box size                       | L03           |
| Polarity                       | ETN 1         |
| Terminal Type                  | EN taper post |
| Hold Down                      | B13           |
| Weights (subject of variation) | 16.60 kg      |

## **Hold Down**

Design, features and specifications are subject to change without notice. We disclaim any representation or warranty, express or implied, concerning the data or recommendations, and in no event shall be liable for any loss or damage claimed to have arisen as a result. Some products may not be available in your local market.