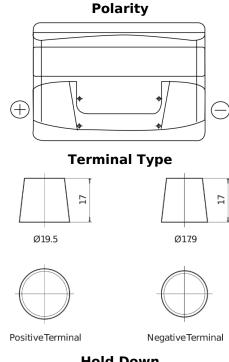

## Plus CB741

| Part number                    | CB741         |
|--------------------------------|---------------|
| Technology                     | Flooded       |
| EAN/GTIN                       | 3661024014564 |
| Voltage                        | 12 V          |
| Capacity                       | 74.0 Ah       |
| CCA                            | 680 A         |
| Length                         | 278 mm        |
| Width                          | 175 mm        |
| Height                         | 190 mm        |
| Box size                       | L03           |
| Polarity                       | ETN 1         |
| Terminal Type                  | EN taper post |
| Hold Down                      | B13           |
| Weights (subject of variation) | 16.60 kg      |