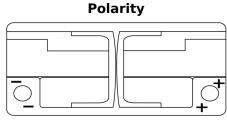

## **AGM TK1050**

| Part number                    | TK1050        |
|--------------------------------|---------------|
| Technology                     | AGM           |
| EAN/GTIN                       | 3661024056519 |
| Voltage                        | 12 V          |
| Capacity                       | 105.0 Ah      |
| CCA                            | 950 A         |
| Length                         | 392 mm        |
| Width                          | 175 mm        |
| Height                         | 190 mm        |
| Box size                       | L06           |
| Polarity                       | ETN 0         |
| Terminal Type                  | EN taper post |
| Hold Down                      | B13           |
| Weights (subject of variation) | 29.00 kg      |