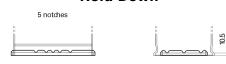

## **Hold Down**

Design, features and specifications are subject to change without notice. We disclaim any representation or warranty, express or implied, concerning the data or recommendations, and in no event shall be liable for any loss or damage claimed to have arisen as a result. Some products may not be available in your local market.

## **AGM TK1050**

| Part number                    | TK1050        |
|--------------------------------|---------------|
| Technology                     | AGM           |
| EAN/GTIN                       | 3661024056519 |
| Voltage                        | 12 V          |
| Capacity                       | 105.0 Ah      |
| CCA                            | 950 A         |
| Length                         | 392 mm        |
| Width                          | 175 mm        |
| Height                         | 190 mm        |
| Box size                       | L06           |
| Polarity                       | ETN 0         |
| Terminal Type                  | EN taper post |
| Hold Down                      | B13           |
| Weights (subject of variation) | 29.00 kg      |