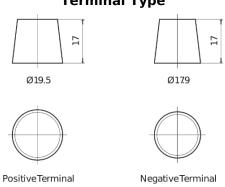

## **Terminal Type**

## **AGM TK1050**

| Part number                    | TK1050        |
|--------------------------------|---------------|
| Technology                     | AGM           |
| EAN/GTIN                       | 3661024056519 |
| Voltage                        | 12 V          |
| Capacity                       | 105.0 Ah      |
| CCA                            | 950 A         |
| Length                         | 392 mm        |
| Width                          | 175 mm        |
| Height                         | 190 mm        |
| Box size                       | L06           |
| Polarity                       | ETN 0         |
| Terminal Type                  | EN taper post |
| Hold Down                      | B13           |
| Weights (subject of variation) | 29.00 kg      |