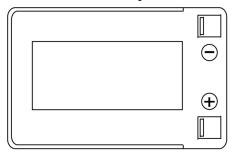

## **Start-Stop Auxiliary TK143**

| Part number                    | TK143         |
|--------------------------------|---------------|
| Technology                     | AGM           |
| EAN/GTIN                       | 3661024056618 |
| Voltage                        | 12 V          |
| Capacity                       | 14.0 Ah       |
| CCA                            | 80 A          |
| Length                         | 150 mm        |
| Width                          | 100 mm        |
| Height                         | 100 mm        |
| Box size                       | C76           |
| Polarity                       | ETN 3         |
| Terminal Type                  | Screwed/Lug   |
| Hold Down                      | B0            |
| Weights (subject of variation) | 4.20 kg       |

## **Polarity**