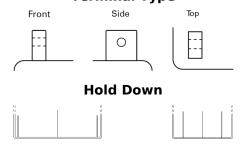

## **Start-Stop Auxiliary TK143**

| Part number                    | TK143         |
|--------------------------------|---------------|
| Technology                     | AGM           |
| EAN/GTIN                       | 3661024056618 |
| Voltage                        | 12 V          |
| Capacity                       | 14.0 Ah       |
| CCA                            | 80 A          |
| Length                         | 150 mm        |
| Width                          | 100 mm        |
| Height                         | 100 mm        |
| Box size                       | C76           |
| Polarity                       | ETN 3         |
| Terminal Type                  | Screwed/Lug   |
| Hold Down                      | B0            |
| Weights (subject of variation) | 4.20 kg       |

## **Terminal Type**

Design, features and specifications are subject to change without notice. We disclaim any representation or warranty, express or implied, concerning the data or recommendations, and in no event shall be liable for any loss or damage claimed to have arisen as a result. Some products may not be available in your local market.