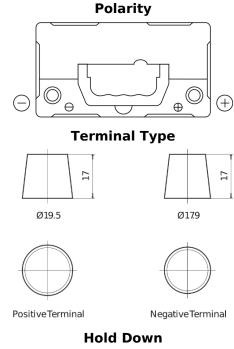

## **AGM TK454**

| Part number                    | TK454         |
|--------------------------------|---------------|
| Technology                     | AGM           |
| EAN/GTIN                       | 3661024057738 |
| Voltage                        | 12 V          |
| Capacity                       | 45.0 Ah       |
| CCA                            | 380 A         |
| Length                         | 237 mm        |
| Width                          | 127 mm        |
| Height                         | 227 mm        |
| Box size                       | B24           |
| Polarity                       | ETN 0         |
| Terminal Type                  | EN taper post |
| Hold Down                      | В0            |
| Weights (subject of variation) | 13.50 kg      |

Hold Down

Design, features and specifications are subject to change without notice. We disclaim any representation or warranty, express or implied, concerning the data or recommendations, and in no event shall be liable for any loss or damage claimed to have arisen as a result. Some products may not be available in your local market.