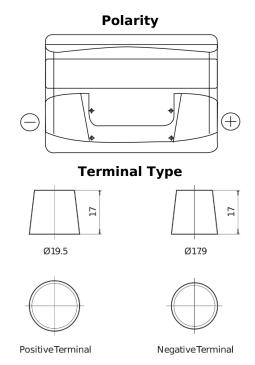

## Plus CB800

| Part number                    | CB800         |
|--------------------------------|---------------|
| Technology                     | Flooded       |
| EAN/GTIN                       | 3661024016421 |
| Voltage                        | 12 V          |
| Capacity                       | 80.0 Ah       |
| CCA                            | 640 A         |
| Length                         | 315 mm        |
| Width                          | 175 mm        |
| Height                         | 190 mm        |
| Box size                       | L04           |
| Polarity                       | ETN 0         |
| Terminal Type                  | EN taper post |
| Hold Down                      | B13           |
| Weights (subject of variation) | 19.00 kg      |