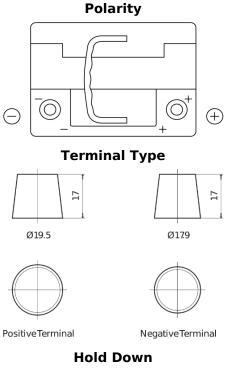

## **AGM TK620**

|            | <b>TUDOR</b> 62 A<br>AGM TK620 40 |
|------------|-----------------------------------|
| the second |                                   |

TICOO

| Part number                    | ТК620         |
|--------------------------------|---------------|
| Technology                     | AGM           |
| EAN/GTIN                       | 3661024057622 |
| Voltage                        | 12 V          |
| Capacity                       | 62.0 Ah       |
| CCA                            | 680 A         |
| Length                         | 242 mm        |
| Width                          | 175 mm        |
| Height                         | 190 mm        |
| Box size                       | L02           |
| Polarity                       | ETN 0         |
| Terminal Type                  | EN taper post |
| Hold Down                      | B13           |
| Weights (subject of variation) | 17.90 kg      |