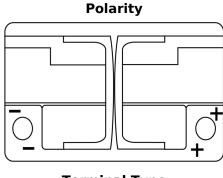

## Terminal Type Ø19.5 Ø179

## Hold Down

NegativeTerminal

**PositiveTerminal** 

Design, features and specifications are subject to change without notice. We disclaim any representation or warranty, express or implied, concerning the data or recommendations, and in no event shall be liable for any loss or damage claimed to have arisen as a result. Some products may not be available in your local market.