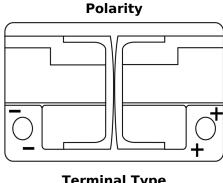

## **AGM TK720**

| Part number                    | TK720         |
|--------------------------------|---------------|
| Technology                     | AGM           |
| EAN/GTIN                       | 3661024057639 |
| Voltage                        | 12 V          |
| Capacity                       | 72.0 Ah       |
| CCA                            | 760 A         |
| Length                         | 278 mm        |
| Width                          | 175 mm        |
| Height                         | 190 mm        |
| Box size                       | L03           |
| Polarity                       | ETN 0         |
| Terminal Type                  | EN taper post |
| Hold Down                      | B13           |
| Weights (subject of variation) | 20.60 kg      |
|                                |               |