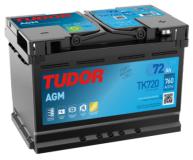

## **AGM TK720**

| Part number                    | TK720         |
|--------------------------------|---------------|
| Technology                     | AGM           |
| EAN/GTIN                       | 3661024057639 |
| Voltage                        | 12 V          |
| Capacity                       | 72.0 Ah       |
| CCA                            | 760 A         |
| Length                         | 278 mm        |
| Width                          | 175 mm        |
| Height                         | 190 mm        |
| Box size                       | L03           |
| Polarity                       | ETN 0         |
| Terminal Type                  | EN taper post |
| Hold Down                      | B13           |
| Weights (subject of variation) | 20.60 kg      |
|                                |               |