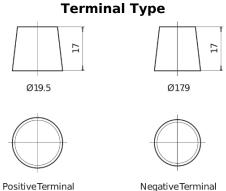

## **AGM TK720**

| Part number                    | TK720         |
|--------------------------------|---------------|
| Technology                     | AGM           |
| EAN/GTIN                       | 3661024057639 |
| Voltage                        | 12 V          |
| Capacity                       | 72.0 Ah       |
| CCA                            | 760 A         |
| Length                         | 278 mm        |
| Width                          | 175 mm        |
| Height                         | 190 mm        |
| Box size                       | L03           |
| Polarity                       | ETN 0         |
| Terminal Type                  | EN taper post |
| Hold Down                      | B13           |
| Weights (subject of variation) | 20.60 kg      |
|                                |               |