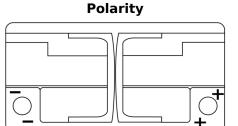

# **AGM TK960**

| Part number                    | ТК960         |
|--------------------------------|---------------|
| Technology                     | AGM           |
| EAN/GTIN                       | 3661024057653 |
| Voltage                        | 12 V          |
| Capacity                       | 96.0 Ah       |
| CCA                            | 850 A         |
| Length                         | 353 mm        |
| Width                          | 175 mm        |
| Height                         | 190 mm        |
| Box size                       | L05           |
| Polarity                       | ETN 0         |
| Terminal Type                  | EN taper post |
| Hold Down                      | B13           |
| Weights (subject of variation) | 26.10 kg      |