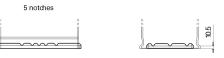

Polarity

**Terminal Type** 

Ø19.5

NegativeTerminal

17

PositiveTerminal

Hold Down

Design, features and specifications are subject to change without notice. We disclaim any representation or warranty, express or implied, concerning the data or recommendations, and in no event shall be liable for any loss or damage claimed to have arisen as a result. Some products may not be available in your local market.