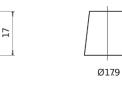

Polarity

**Terminal Type** 

Ø19.5

NegativeTerminal

17

PositiveTerminal

Hold Down

Design, features and specifications are subject to change without notice. We disclaim any representation or warranty, express or implied, concerning the data or recommendations, and in no event shall be liable for any loss or damage claimed to have arisen as a result. Some products may not be available in your local market.