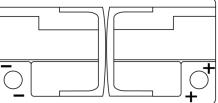

Polarity

**Terminal Type** 

Ø19.5

NegativeTerminal

17

PositiveTerminal

Hold Down

Design, features and specifications are subject to change without notice. We disclaim any representation or warranty, express or implied, concerning the data or recommendations, and in no event shall be liable for any loss or damage claimed to have arisen as a result. Some products may not be available in your local market.