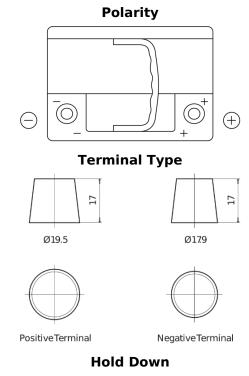

## **EFB TL600**

| Part number                    | TL600         |
|--------------------------------|---------------|
| Technology                     | EFB           |
| EAN/GTIN                       | 3661024055680 |
| Voltage                        | 12 V          |
| Capacity                       | 60.0 Ah       |
| CCA                            | 640 A         |
| Length                         | 242 mm        |
| Width                          | 175 mm        |
| Height                         | 190 mm        |
| Box size                       | L02           |
| Polarity                       | ETN 0         |
| Terminal Type                  | EN taper post |
| Hold Down                      | B13           |
| Weights (subject of variation) | 17.00 kg      |