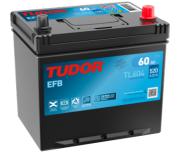

## **Batteries for Cars**

**EFB TL604** 

| Part number         | TL604         |
|---------------------|---------------|
| Technology          | EFB           |
| EAN/GTIN            | 3661024056526 |
| Voltage             | 12 V          |
| Capacity            | 60.0 Ah       |
| CCA                 | 520 A         |
| Length              | 230 mm        |
| Width               | 173 mm        |
| Height              | 222 mm        |
| Box size            | D23           |
| Polarity            | ETN 0         |
| Terminal Type       | EN taper post |
| Hold Down           | B0            |
| Weights (subject of | 15.80 kg      |
| variation)          |               |
|                     |               |