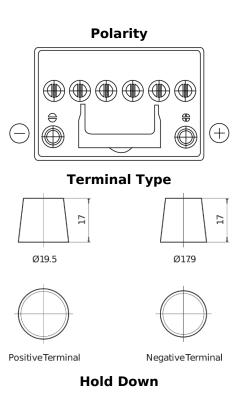

## **Batteries for Cars**

**EFB TL604** 

| Part number         | TL604         |
|---------------------|---------------|
| Technology          | EFB           |
| EAN/GTIN            | 3661024056526 |
| Voltage             | 12 V          |
| Capacity            | 60.0 Ah       |
| CCA                 | 520 A         |
| Length              | 230 mm        |
| Width               | 173 mm        |
| Height              | 222 mm        |
| Box size            | D23           |
| Polarity            | ETN 0         |
| Terminal Type       | EN taper post |
| Hold Down           | B0            |
| Weights (subject of | 15.80 kg      |
| variation)          |               |
|                     |               |