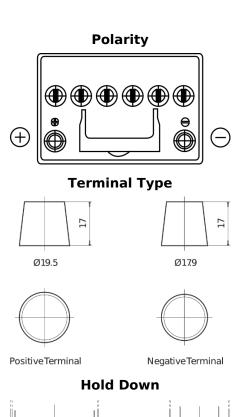

## **Batteries for Cars**

EFB TL605

| , | TUDOR 60 **   EFB TL605   X X |
|---|-------------------------------|
|   |                               |

-

| Part number                    | TL605         |
|--------------------------------|---------------|
| Technology                     | EFB           |
| EAN/GTIN                       | 3661024056649 |
| Voltage                        | 12 V          |
| Capacity                       | 60.0 Ah       |
| CCA                            | 520 A         |
| Length                         | 230 mm        |
| Width                          | 173 mm        |
| Height                         | 222 mm        |
| Box size                       | D23           |
| Polarity                       | ETN 1         |
| Terminal Type                  | EN taper post |
| Hold Down                      | B0            |
| Weights (subject of variation) | 15.80 kg      |
|                                |               |