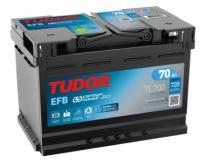

## **EFB TL700**

| Part number                    | TL700         |
|--------------------------------|---------------|
| Part number                    | 11/00         |
| Technology                     | EFB           |
| EAN/GTIN                       | 3661024055697 |
| Voltage                        | 12 V          |
| Capacity                       | 70.0 Ah       |
| CCA                            | 760 A         |
| Length                         | 278 mm        |
| Width                          | 175 mm        |
| Height                         | 190 mm        |
| Box size                       | L03           |
| Polarity                       | ETN 0         |
| Terminal Type                  | EN taper post |
| Hold Down                      | B13           |
| Weights (subject of variation) | 19.30 kg      |