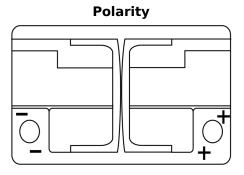

## **EFB TL700**

| Part number                    | TL700         |
|--------------------------------|---------------|
| Part number                    | 11/00         |
| Technology                     | EFB           |
| EAN/GTIN                       | 3661024055697 |
| Voltage                        | 12 V          |
| Capacity                       | 70.0 Ah       |
| CCA                            | 760 A         |
| Length                         | 278 mm        |
| Width                          | 175 mm        |
| Height                         | 190 mm        |
| Box size                       | L03           |
| Polarity                       | ETN 0         |
| Terminal Type                  | EN taper post |
| Hold Down                      | B13           |
| Weights (subject of variation) | 19.30 kg      |

## **Hold Down**

NegativeTerminal

PositiveTerminal

Design, features and specifications are subject to change without notice. We disclaim any representation or warranty, express or implied, concerning the data or recommendations, and in no event shall be liable for any loss or damage claimed to have arisen as a result. Some products may not be available in your local market.