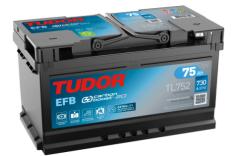

## Batteries for Cars

EFB TL752

| Part number                    | TL752         |
|--------------------------------|---------------|
| Technology                     | EFB           |
| EAN/GTIN                       | 3661024056540 |
| Voltage                        | 12 V          |
| Capacity                       | 75.0 Ah       |
| CCA                            | 730 A         |
| Length                         | 315 mm        |
| Width                          | 175 mm        |
| Height                         | 175 mm        |
| Box size                       | LB4           |
| Polarity                       | ETN 0         |
| Terminal Type                  | EN taper post |
| Hold Down                      | B13           |
| Weights (subject of variation) | 18.60 kg      |
|                                |               |