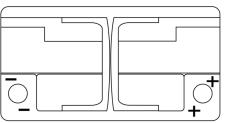

| TL752         |
|--------------------------------|---------------|
| Technology                     | EFB           |
| EAN/GTIN                       | 3661024056540 |
| Voltage                        | 12 V          |
| Capacity                       | 75.0 Ah       |
| CCA                            | 730 A         |
| Length                         | 315 mm        |
| Width                          | 175 mm        |
| Height                         | 175 mm        |
| Box size                       | LB4           |
| Polarity                       | ETN 0         |
| Terminal Type                  | EN taper post |
| Hold Down                      | B13           |
| Weights (subject of variation) | 18.60 kg      |
|                                |               |

Polarity



## **Terminal Type**



17



NegativeTerminal

Ø17.9

17

PositiveTerminal

**Hold Down** 



Design, features and specifications are subject to change without notice. We disclaim any representation or warranty, express or implied, concerning the data or recommendations, and in no event shall be liable for any loss or damage claimed to have arisen as a result. Some products may not be available in your local market.