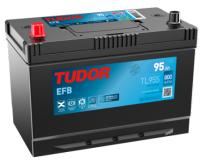

## Batteries for Cars

| Part number         | TL955         | Polarity                        |          |
|---------------------|---------------|---------------------------------|----------|
| Technology          | EFB           |                                 |          |
| EAN/GTIN            | 3661024056663 |                                 |          |
| Voltage             | 12 V          |                                 | $\frown$ |
| Capacity            | 95.0 Ah       |                                 | )        |
| CCA                 | 800 A         |                                 |          |
| Length              | 306 mm        | Terminal Type                   |          |
| Width               | 173 mm        |                                 |          |
| Height              | 222 mm        |                                 | 17       |
| Box size            | D31           | Ø19.5 Ø179                      | +        |
| Polarity            | ETN 1         |                                 |          |
| Terminal Type       | EN taper post | $\square$                       |          |
| Hold Down           | Korean B1     |                                 |          |
| Weights (subject of | 21.80 kg      |                                 |          |
| variation)          |               | PositiveTerminal NegativeTermin | ۱al      |
|                     |               | Hold Down                       |          |