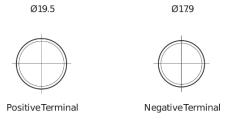

|
|--------------------------------|---------------|
| Technology                     | EFB           |
| EAN/GTIN                       | 3661024057592 |
| Voltage                        | 12 V          |
| Capacity                       | 70.0 Ah       |
| CCA                            | 760 A         |
| Watt hour                      | 600 Wh        |
| Length                         | 278 mm        |
| Width                          | 175 mm        |
| Height                         | 190 mm        |
| Box size                       | L03           |
| Polarity                       | ETN 0         |
| Terminal Type                  | EN taper post |
| Hold Down                      | B13           |
| Weights (subject of variation) | 19.30 kg      |

## Polarity Terminal Type



## **Hold Down**



Design, features and specifications are subject to change without notice. We disclaim any representation or warranty, express or implied, concerning the data or recommendations, and in no event shall be liable for any loss or damage claimed to have arisen as a result. Some products may not be available in your local market.