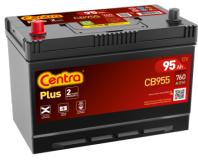

## Plus CB955

| Part number                    | CB955         |
|--------------------------------|---------------|
| Technology                     | Flooded       |
| EAN/GTIN                       | 3661024014465 |
| Voltage                        | 12 V          |
| Capacity                       | 95.0 Ah       |
| CCA                            | 760 A         |
| Length                         | 306 mm        |
| Width                          | 173 mm        |
| Height                         | 222 mm        |
| Box size                       | D31           |
| Polarity                       | ETN 1         |
| Terminal Type                  | EN taper post |
| Hold Down                      | Korean B1     |
| Weights (subject of variation) | 20.60 kg      |