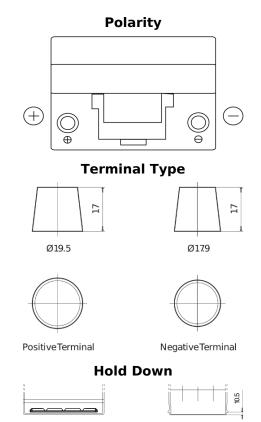

## Plus CB955

| Part number                    | CB955         |
|--------------------------------|---------------|
| Technology                     | Flooded       |
| EAN/GTIN                       | 3661024014465 |
| Voltage                        | 12 V          |
| Capacity                       | 95.0 Ah       |
| CCA                            | 760 A         |
| Length                         | 306 mm        |
| Width                          | 173 mm        |
| Height                         | 222 mm        |
| Box size                       | D31           |
| Polarity                       | ETN 1         |
| Terminal Type                  | EN taper post |
| Hold Down                      | Korean B1     |
| Weights (subject of variation) | 20.60 kg      |