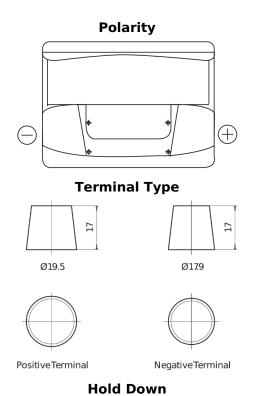

## **Standard CC550**

| Part number                    | CC550         |
|--------------------------------|---------------|
| Technology                     | Flooded       |
| EAN/GTIN                       | 3661024014809 |
| Voltage                        | 12 V          |
| Capacity                       | 55.0 Ah       |
| CCA                            | 460 A         |
| Length                         | 242 mm        |
| Width                          | 175 mm        |
| Height                         | 190 mm        |
| Box size                       | L02           |
| Polarity                       | ETN 0         |
| Terminal Type                  | EN taper post |
| Hold Down                      | B13           |
| Weights (subject of variation) | 13.50 kg      |