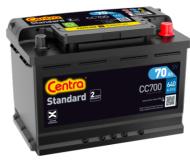

## **Standard CC700**

| Part number                    | CC700         |
|--------------------------------|---------------|
| Technology                     | Flooded       |
| EAN/GTIN                       | 3661024014823 |
| Voltage                        | 12 V          |
| Capacity                       | 70.0 Ah       |
| CCA                            | 640 A         |
| Length                         | 278 mm        |
| Width                          | 175 mm        |
| Height                         | 190 mm        |
| Box size                       | L03           |
| Polarity                       | ETN 0         |
| Terminal Type                  | EN taper post |
| Hold Down                      | B13           |
| Weights (subject of variation) | 16.00 kg      |