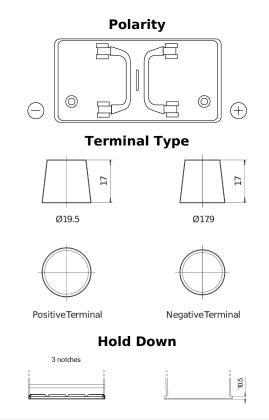

## PowerPRO TF1202

| Part number                    | TF1202        |
|--------------------------------|---------------|
| Technology                     | Flooded       |
| EAN/GTIN                       | 3661024055277 |
| Voltage                        | 12 V          |
| Capacity                       | 120 Ah        |
| CCA                            | 870 A         |
| Length                         | 349 mm        |
| Width                          | 175 mm        |
| Height                         | 235 mm        |
| Box size                       | D02           |
| Polarity                       | ETN 0         |
| Terminal Type                  | EN taper post |
| Hold Down                      | B1            |
| Weights (subject of variation) | 27.50 kg      |