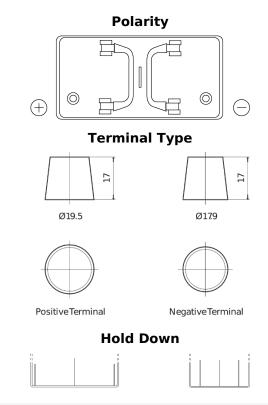

## PowerPRO TF1251

| Part number                    | TF1251        |
|--------------------------------|---------------|
| Technology                     | Flooded       |
| EAN/GTIN                       | 3661024057684 |
| Voltage                        | 12 V          |
| Capacity                       | 125 Ah        |
| CCA                            | 850 A         |
| Length                         | 349 mm        |
| Width                          | 175 mm        |
| Height                         | 285 mm        |
| Box size                       | D03           |
| Polarity                       | ETN 1         |
| Terminal Type                  | EN taper post |
| Hold Down                      | В0            |
| Weights (subject of variation) | 31.00 kg      |