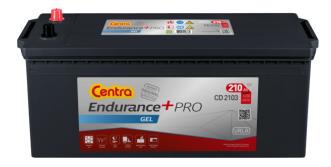

## Endurance+PRO Gel CD2103

| Part number                    | CD2103        |
|--------------------------------|---------------|
| Technology                     | GEL           |
| EAN/GTIN                       | 3661024016889 |
| Voltage                        | 12 V          |
| Capacity                       | 210.0 Ah      |
| CCA                            | 1030 A        |
| Length                         | 518 mm        |
| Width                          | 274 mm        |
| Height                         | 240 mm        |
| Box size                       | D06           |
| Polarity                       | ETN 3         |
| Terminal Type                  | EN taper post |
| Hold Down                      | B0            |
| Weights (subject of variation) | 63.50 kg      |
|                                |               |