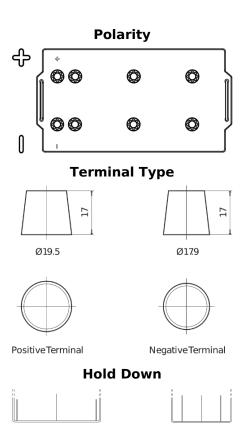

## Endurance+PRO Gel CD2103

| Part number                    | CD2103        |
|--------------------------------|---------------|
| Technology                     | GEL           |
| EAN/GTIN                       | 3661024016889 |
| Voltage                        | 12 V          |
| Capacity                       | 210.0 Ah      |
| CCA                            | 1030 A        |
| Length                         | 518 mm        |
| Width                          | 274 mm        |
| Height                         | 240 mm        |
| Box size                       | D06           |
| Polarity                       | ETN 3         |
| Terminal Type                  | EN taper post |
| Hold Down                      | B0            |
| Weights (subject of variation) | 63.50 kg      |
|                                |               |