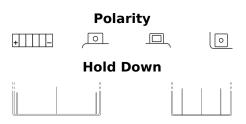

## Start-Stop Auxiliary CK091

| START MANDA<br>STOP MANDA | RT-STOP |
|---------------------------|---------|
|---------------------------|---------|

| Part number                    | CK091         |
|--------------------------------|---------------|
| Technology                     | AGM           |
| EAN/GTIN                       | 3661024016599 |
| Voltage                        | 12 V          |
| Capacity                       | 9.0 Ah        |
| CCA                            | 120 A         |
| Length                         | 150 mm        |
| Width                          | 90 mm         |
| Height                         | 105 mm        |
| Box size                       | C54           |
| Polarity                       | ETN 1         |
| Terminal Type                  | M12           |
| Hold Down                      | BO            |
| Weights (subject of variation) | 3.10 kg       |