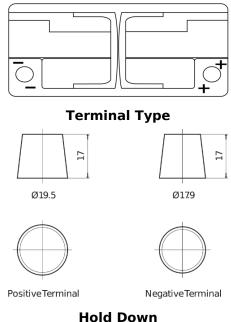

## **AGM CK1050**

**Polarity** 

| Part number                    | CK1050        |
|--------------------------------|---------------|
| Technology                     | AGM           |
| EAN/GTIN                       | 3661024016551 |
| Voltage                        | 12 V          |
| Capacity                       | 105.0 Ah      |
| CCA                            | 950 A         |
| Length                         | 392 mm        |
| Width                          | 175 mm        |
| Height                         | 190 mm        |
| Box size                       | L06           |
| Polarity                       | ETN 0         |
| Terminal Type                  | EN taper post |
| Hold Down                      | B13           |
| Weights (subject of variation) | 29.00 kg      |
|                                |               |