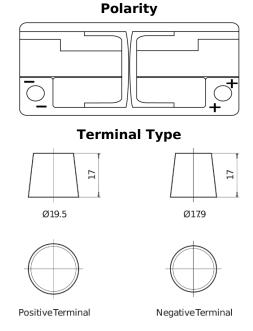

## **AGM CK1060**

| Part number                    | CK1060        |
|--------------------------------|---------------|
| Technology                     | AGM           |
| EAN/GTIN                       | 3661024017053 |
| Voltage                        | 12 V          |
| Capacity                       | 106.0 Ah      |
| CCA                            | 950 A         |
| Length                         | 392 mm        |
| Width                          | 175 mm        |
| Height                         | 190 mm        |
| Box size                       | L06           |
| Polarity                       | ETN 0         |
| Terminal Type                  | EN taper post |
| Hold Down                      | B13           |
| Weights (subject of variation) | 29.00 kg      |
|                                |               |