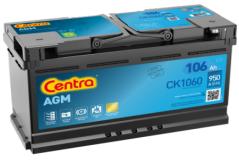

## **AGM CK1060**

| Part number                    | CK1060        |
|--------------------------------|---------------|
| Technology                     | AGM           |
| EAN/GTIN                       | 3661024017053 |
| Voltage                        | 12 V          |
| Capacity                       | 106.0 Ah      |
| CCA                            | 950 A         |
| Length                         | 392 mm        |
| Width                          | 175 mm        |
| Height                         | 190 mm        |
| Box size                       | L06           |
| Polarity                       | ETN 0         |
| Terminal Type                  | EN taper post |
| Hold Down                      | B13           |
| Weights (subject of variation) | 29.00 kg      |
|                                |               |