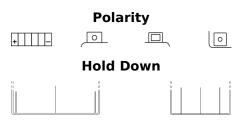

## AGM Ready AGM12-10

|  | Part number                    | AGM12-10      |
|--|--------------------------------|---------------|
|  | Technology                     | AGM           |
|  | EAN/GTIN                       | 3661024034012 |
|  | Voltage                        | 12 V          |
|  | Capacity                       | 10.0 Ah       |
|  | CCA                            | 150 A         |
|  | Length                         | 150 mm        |
|  | Width                          | 90 mm         |
|  | Height                         | 130 mm        |
|  | Box size                       | C55           |
|  | Polarity                       | ETN 1         |
|  | Terminal Type                  | M04           |
|  | Hold Down                      | B0            |
|  | Weights (subject of variation) | 3.90 kg       |
|  |                                |               |