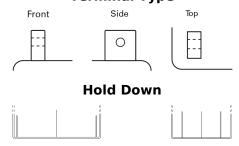

## **Start-Stop Auxiliary CK143**

| Part number                    | CK143         |
|--------------------------------|---------------|
| Technology                     | AGM           |
| EAN/GTIN                       | 3661024016643 |
| Voltage                        | 12 V          |
| Capacity                       | 14.0 Ah       |
| CCA                            | 80 A          |
| Length                         | 150 mm        |
| Width                          | 100 mm        |
| Height                         | 100 mm        |
| Box size                       | C76           |
| Polarity                       | ETN 3         |
| Terminal Type                  | Screwed/Lug   |
| Hold Down                      | B0            |
| Weights (subject of variation) | 4.20 kg       |

## **Terminal Type**

Design, features and specifications are subject to change without notice. We disclaim any representation or warranty, express or implied, concerning the data or recommendations, and in no event shall be liable for any loss or damage claimed to have arisen as a result. Some products may not be available in your local market.