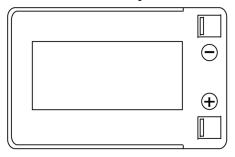

## **Start-Stop Auxiliary CK143**

| Part number                    | CK143         |
|--------------------------------|---------------|
| Technology                     | AGM           |
| EAN/GTIN                       | 3661024016643 |
| Voltage                        | 12 V          |
| Capacity                       | 14.0 Ah       |
| CCA                            | 80 A          |
| Length                         | 150 mm        |
| Width                          | 100 mm        |
| Height                         | 100 mm        |
| Box size                       | C76           |
| Polarity                       | ETN 3         |
| Terminal Type                  | Screwed/Lug   |
| Hold Down                      | B0            |
| Weights (subject of variation) | 4.20 kg       |

## **Polarity**